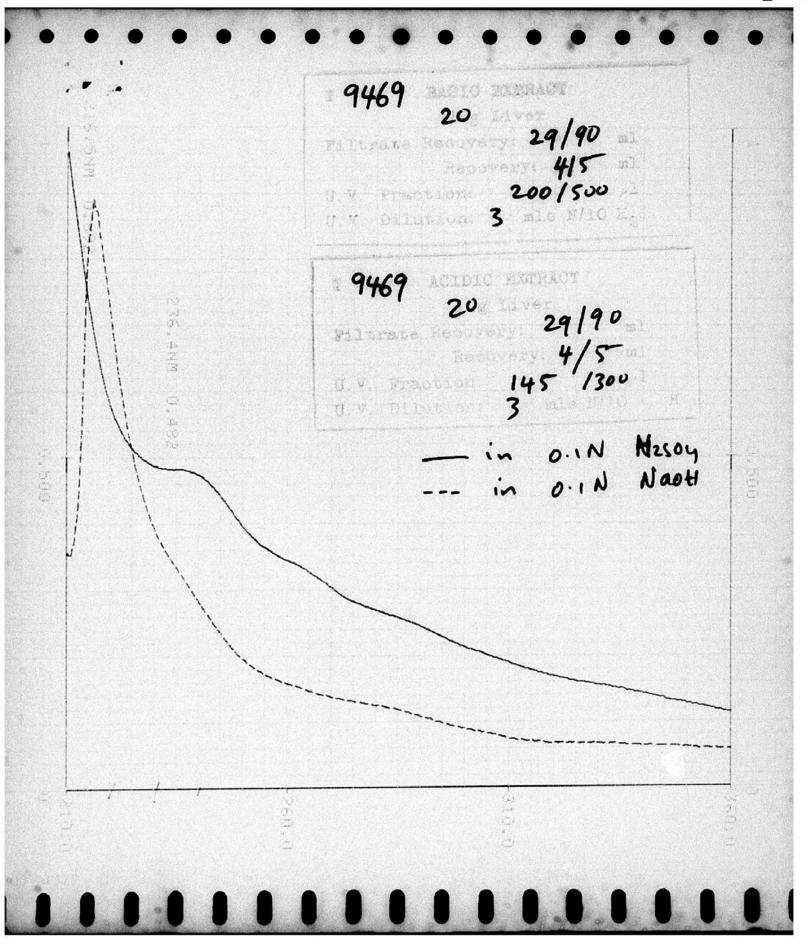

| All ins                                                                                                     | RECORD OF ANALYTICAL RESULTS<br>ulations and Method references to be in<br>trumental charts to be retained in case          | cluded.                                                                                                                                                                                                                                                                      |
|-------------------------------------------------------------------------------------------------------------|-----------------------------------------------------------------------------------------------------------------------------|------------------------------------------------------------------------------------------------------------------------------------------------------------------------------------------------------------------------------------------------------------------------------|
| NAME: RAYE da                                                                                               | mantha                                                                                                                      | т 9469                                                                                                                                                                                                                                                                       |
| LIVER<br>I 351<br>It. jar and contents<br>I 351<br>I 24<br>I 24<br>I 227g                                   | STOMACH AND CONTENTS<br>Wt. jar and contents 295<br>Wt. jar 79<br>Wt. contents 216<br>Removed excess fat 22<br>Nett Wt. 194 | COMMENTS:                                                                                                                                                                                                                                                                    |
| Veight by: Pam Map                                                                                          | iet                                                                                                                         |                                                                                                                                                                                                                                                                              |
| vere weighed into plastic bags, identified v<br>(Signature and name) 30.3.                                  |                                                                                                                             | S                                                                                                                                                                                                                                                                            |
| desire land her was                                                                                         | repan) which have                                                                                                           | Not been investigated                                                                                                                                                                                                                                                        |
| fouting Blood glue<br>done as requeste<br>and the state of<br>found to Contain 1.<br>blood which has been f | core and insulin go<br>d'leg la patrologist.<br>reany substance in la<br>sulen Insulin test<br>tour le lie some what        | for poisous are hegatur<br>ults are indicature of<br>we benjodicyppire (postoly<br>not liean prostigetest<br>namilitation haas liean<br>Both hie syrupe<br>in plastic Container were<br>was done on infreservature<br>harvelysed. The last too<br>itst hylin hospilal statt. |