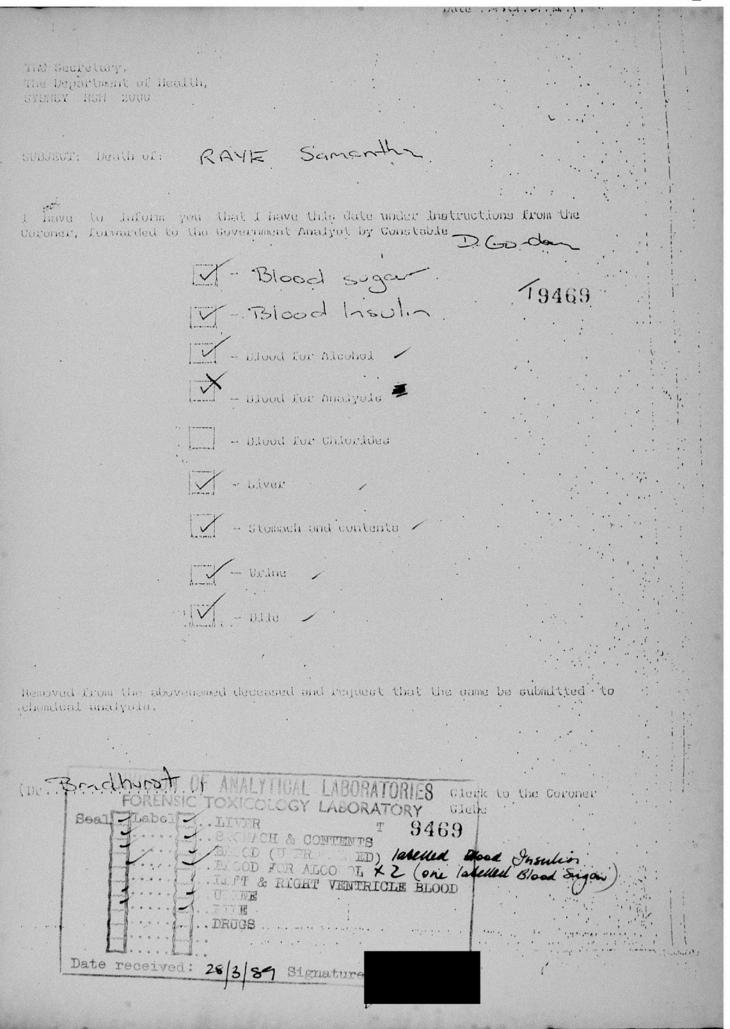

DISTRICTLA

Register number:

Death of Samantha RAYE

T 9469

Master of Science (Chemistry) of the Delhi University, India. Doctor of Philosophy (Science) of the University of Bombay, India.

28 March 1989

Item(s) in connection with this matter was/were received on \_\_\_\_\_28

from Constable Gordon of Coroner's Court, Glebe.

These items have \_\_\_\_\_been examined with the following results:

| Item(s)                                                                          | Result of Examination                                                   |
|----------------------------------------------------------------------------------|-------------------------------------------------------------------------|
| LIVER                                                                            | Routine screening tests for poisons were negative.                      |
| STOMACH AND CONTENTS                                                             | Routine screening tests for poisons were negative.                      |
| BLOOD (Preservatives added)                                                      | Alcohol: None found<br>Glucose: 0.5mmol per litre                       |
| BLOOD (Unpreservatised)                                                          | Approximate volume of specimen: 30mL<br>Insulin: 21 micro units per mL. |
| URINE                                                                            | Approximate volume of specimen: 70mL<br>Gloucose: 0.9mmol per litre.    |
| BILE                                                                             | This exhibit was not examined.                                          |
| Received on 6 April 1989 from Constabl                                           | e Duncombe of Bondi Police the following:                               |
| 1. One 2mL plastic syringe, with needle, containing a drop of clear liquid.      | The syringe was found to contain insulin.                               |
| 2. One unlabelled plastic jar<br>containing a white creamy<br>paste like liquid. | The white creamy substance was found<br>to contain insulin.             |
| PATHOLOGIST: DR. BRADHURST                                                       |                                                                         |
| Forwarded for your information                                                   |                                                                         |
| Senior Coroner                                                                   | Analyst's Signature                                                     |
| 0. 2459                                                                          | Date 24/5/89                                                            |