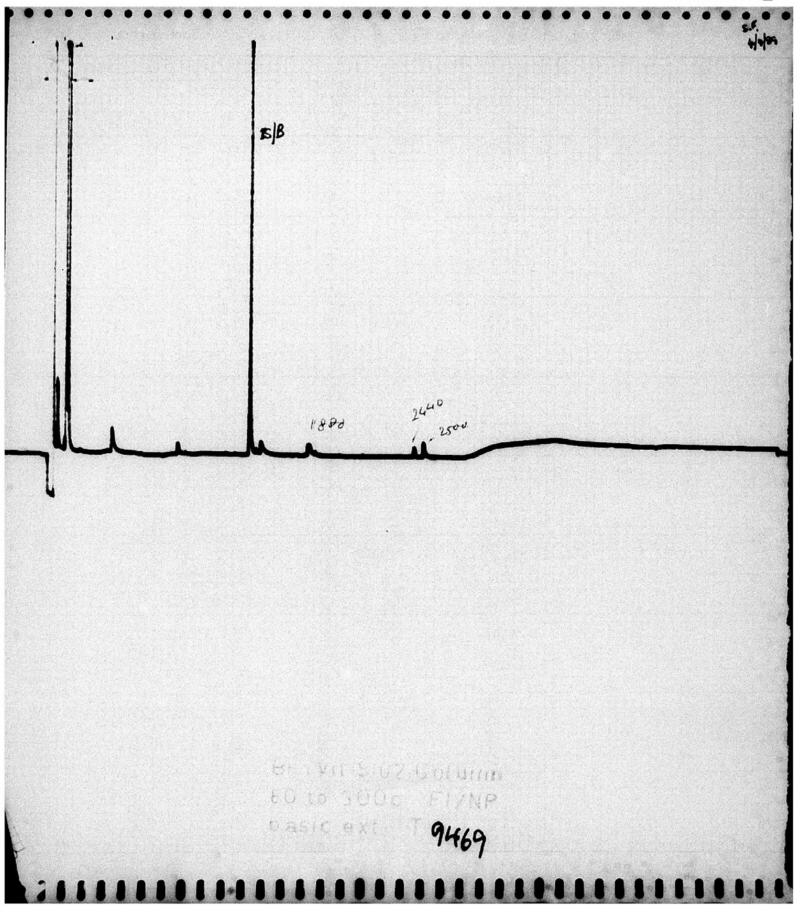

from Constable Gordon of Coroner's Court, Glebe.

These items have \_\_\_\_\_been examined with the following results:

| Item(s)                                                                          | Result of Examination                                                   |
|----------------------------------------------------------------------------------|-------------------------------------------------------------------------|
| LIVER                                                                            | Routine screening tests for poisons were negative.                      |
| STOMACH AND CONTENTS                                                             | Routine screening tests for poisons were negative.                      |
| BLOOD (Preservatives added)                                                      | Alcohol: None found<br>Glucose: 0.5mmol per litre                       |
| BLOOD (Unpreservatised)                                                          | Approximate volume of specimen: 30mL<br>Insulin: 21 micro units per mL. |
| URINE                                                                            | Approximate volume of specimen: 70mL<br>Gloucose: 0.9mmol per litre.    |
| BILE                                                                             | This exhibit was not examined.                                          |
| Received on 6 April 1989 from Constabl                                           | e Duncombe of Bondi Police the following:                               |
| 1. One 2mL plastic syringe, with needle, containing a drop of clear liquid.      | The syringe was found to contain insulin.                               |
| 2. One unlabelled plastic jar<br>containing a white creamy<br>paste like liquid. | The white creamy substance was found<br>to contain insulin.             |
| PATHOLOGIST: DR. BRADHURST                                                       |                                                                         |
| Forwarded for your information                                                   |                                                                         |
| Senior Coroner                                                                   | Analyst's Signature                                                     |
| 0. 2459                                                                          | Date 24/5/89                                                            |