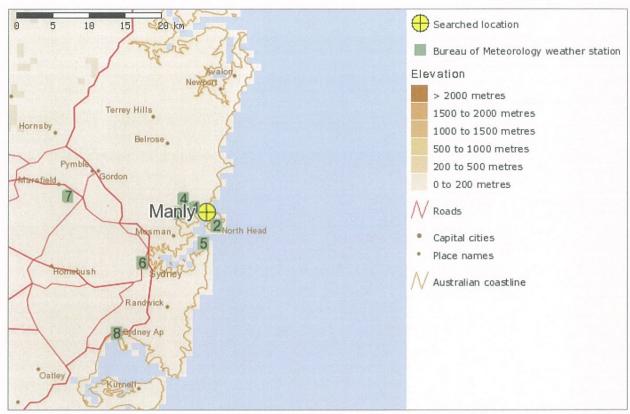

### Manly area weather observations

This document, prepared on 26 September 2022, contains:

- Daily Weather Observations from 3 May 1976 to 11 May 1976 (inclusive) for the Bureau of Meteorology weather reporting sites Sydney (Observatory Hill), Macquarie Park (Willandra Village) and Sydney Airport AMO.
- Automatic Weather Observations from 10 May 1976 to 11 May 1976 (inclusive) for the Bureau of Meteorology weather reporting site Sydney Airport AMO.
- Synoptic Observations from 10 May 1976 to 11 May 1976 (inclusive) for the Bureau of Meteorology weather reporting sites Sydney (Observatory Hill), Macquarie Park (Willandra Village) and Sydney Airport AMO.
- Daily Rainfall Observations from 3 May 1976 to 12 May 1976 (inclusive) for the Bureau of Meteorology weather reporting sites Manly North Bowling Club, Manly (North Head), Balgowlah (Ethel Street), Manly Vale (Manly Dam), Watsons Bay (Hmas Watson), Sydney (Observatory Hill), Macquarie Park (Willandra Village) and Sydney Airport AMO.

Included in Appendix A is a table with station details for the Bureau sites used to prepare this report. Information to assist with your interpretation of the weather observations is included in Appendix B. A copy of the Beaufort Wind Scale, which provides a reference for wind speed, is included in Appendix C.