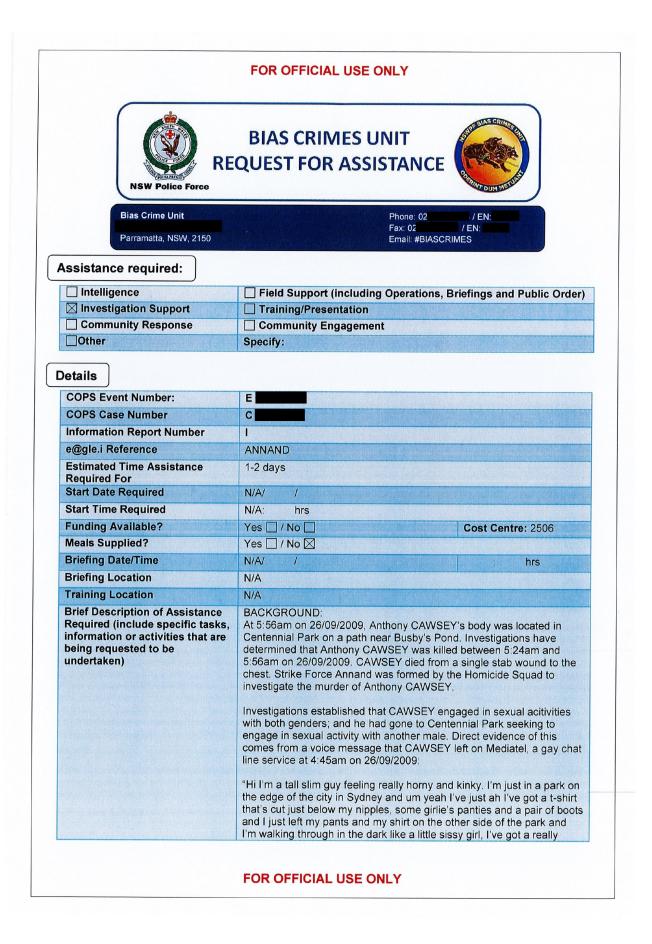

## FOR OFFICIAL USE ONLY

small little skinny cock I like, I want a man that want to treat me like a little girl show me what man cocks they've got compared to mine." The message did not identify the park CAWSEY was attending.

Various lines of enquiry have been explored during the investigation into CAWSEY's murder including the murder being committed by a person known to CAWSEY; or gay chat line related, robbery related, gay hate crime related.

On the subject of gay hate activity, input has been sourced from Kim ORA, Forensic Psychologist on the typical characteristics of antihomosexual violence with various literature being received. Furthermore, DSC Ben WHITEHOUSE has conducted reviewed all COPS events of Assault, Robbery & Homicide incidents between 12:01am 01/04/2009 & 11:59pm on 30/11/2009, for the LACs of Botany Bay, Eastern Beaches, Eastern Suburbs, Redfern, Rose Bay, Surry Hills. A targetted key-word search was also made looking for events with similarity to the circumstances of CAWSEY's murder. The review also looked into whether any person/s were committing bias or gay hate or transgender/transsexual hate crimes. This review found no such evidence for the 6 month period. Information sourced on the internet and from park rangers and security guards is that Centennial Park (mainly the areas near Lachlan Swamp) is a beat used by men for homosexual activity.

For your information, Investigators identified a person of interest for CAWSEY's murder, that being Moses KELLIE (DOB: 1989) a homeless man who resided in Centennial Park. KELLIE was charged and convicted of other personal violence offences against [ 1359 1359 and 1360 in the period following the murder in areas adjacent to Centennial Park. Following a review and legal advising, KELLIE was charged with murder in October 2015. However, in August 2016, the DPP elected to no bill the matter. Consequently, a Coroner's Brief of Evidence is now being prepared. KELLIE remains the only person of interest for CAWSEY's murder. It is the opinion of Investigators that CAWSEY may have approached KELLIE seeking to engage in homosexual acts when the murder was committed. This opinion is supported by a version given by KELLIE during an electronic interview. It is also noted, for your information, that KELLIE has been diagnosed with schizophrenia and suffers from auditory hallucinations.