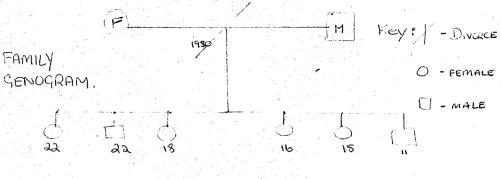

admission to Gladesville, NP246 has been tried in work areas such as I.T.U. and the Brickworks. He has not been able to remain in these areas for a significant time period as he lacks motivations and the discipline that is necessary to develop work skills/habits.

CRIMNAL RECORD At the age of 16, NP246 was convicted of car theft, break and enter. He was sent to Yasmar for 3 months and given a 2 year good behaviour bond.

At the age of 17 he was convicted of car theft, spent 2 weeks in Yasmar and placed on a 3 year good behaviour bond.

At the age of 17 he was convicted of car their, spent 2 weeks in Yasmar and placed on a 3 year good behaviour bond. At the age of 20, Steven spent 2 weeks in Long Bay Goal for demanding money with menaces from a boy, who subsequently contacted the police.



L.O. 356-W D. West, Government Printe

Social Worker\_\_\_\_

(Signed)

CORONERS COURT
LIVE PARRAMATTA ROAD, GLEBE.
PHONE 660 5977

The Officer in Charge of Police

PADDINGTON

SUBJECT.

Death of

**NP246** 

XXIX SEN.

CONST. SMITH

IN CHARGE.

Will you please instruct the Officer in Charge of this case to forward all statements of Witnesses (in duplicate) to the Coroners Court, within twenty one (21) days of this notice. SHOULD THIS NOT BE POSSIBLE FOR ANY REASON PLEASE REPORT THE FACT FORTHWITH.

ALSO, AS THE CORONERS ACT PROVIDES THAT THE CORONER MAY DISPENSE WITH AN INQUEST IN CERTAIN CIRCUMSTANCES, PLEASE ENQUIRE OF THE NEXT OF KIN WHETHER HE/SHE SPECIFICALLY DESIRES AN INQUEST, AND IF SO, WHETHER ANY SPECIAL REASON AND INDICATE THIS BELOW.

On receipt of all statements, the Corone