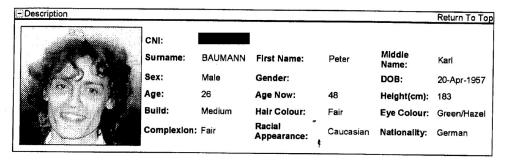

## **BAUMANN Missing Person Profile page**

File Number: 1

Product Type: TEXT DOCUMENTS:External System Record

**External Source:** Other:Other

Source Reference: CNI:

**Brief Description:** Missing Person Profile page printed on 17/11/2005.

Return To Top

Description | Incident Dates and Location | Regional Information | Authority For Publicity | Materials Attached

⊟Incident Dates and Location

Date Missing: 27-Oct-1983 From: Waverley 2024

Date Located:

Missing For: 8058 days

Regional information Return To Top

Registered No: OIC Surname: SMITH Rank: Sgt

Station: Eastern Subs LAC: Eastern Subs Region: Inner Metro

Authority For Publicity Return To Top

General Media: Yes Police Publications: Yes PSW Poster No: 92/024