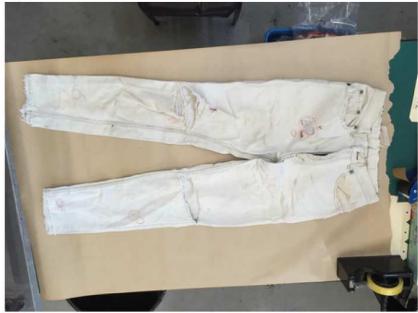

On 15/04/2016, Det Sgt TSE DSC OLDFIELD & DSC CHEBL attended MEPC, Potts Hill and located a sealed box labelled (Suspicious Deaths, Det Stephen PAGE, Operation Taradale. Book 61 D685416. Items 1-18.)

Contained within was a pair of bone coloured Levis Jeans worn by John RUSSELL at the time of his death. Photographed by DSC CHEBL. Entered as Item 1 on X0000639117. Stored at MEPC, Potts Hill.