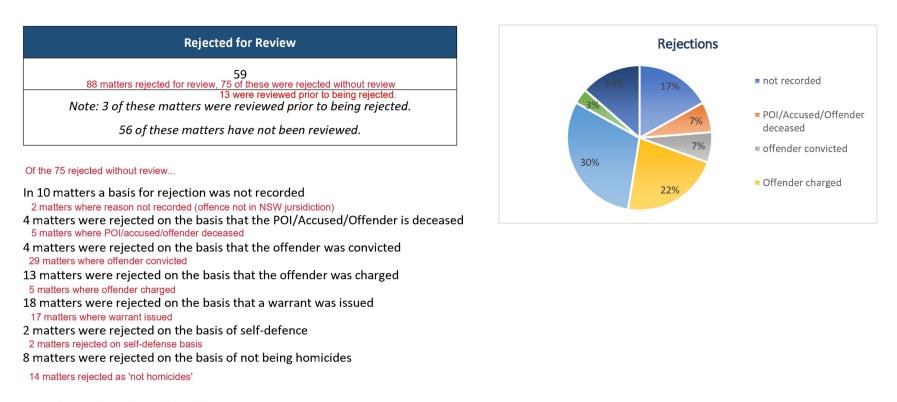

# Special Commission of Inquiry into LGBTIQ hate crimes

| Reviewed                                                                                                                                                                                          |           |           | Not Reviewed |                        |              |                 |                                   |
|---------------------------------------------------------------------------------------------------------------------------------------------------------------------------------------------------|-----------|-----------|--------------|------------------------|--------------|-----------------|-----------------------------------|
| 494 499 (403 reviewed once, 96 reviewed more than once) 291 291                                                                                                                                   |           |           |              |                        |              |                 |                                   |
| 2004-2008                                                                                                                                                                                         | 2009-2017 | 2018-2022 | Undated      | Rejected for<br>Review | Under Review | No reason given | Marked 'Ongoing<br>Investigation' |
| 329                                                                                                                                                                                               | 76        | 131       | 37           | 56                     | 71           | 142             | 22                                |
| Note: amount of reviews total exceeds number of cases reviewed, due to<br>multiple reviews of same cases (419 reviewed once, 72 reviewed twice, 2<br>reviewed three times, 1 reviewed four times) |           |           | 75           | 36                     | 155          | 25              |                                   |